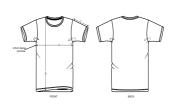

|   | SIZES         | XXS  | XS   | S    | М    | L    | XL   | XXL  | XXXL |
|---|---------------|------|------|------|------|------|------|------|------|
| А | Half Chest    | 43.5 | 46   | 49   | 52   | 55   | 58   | 61   | 64   |
| В | Body Length   | 64   | 66   | 69   | 72   | 74   | 76   | 78   | 80   |
| С | Sleeve Length | 19   | 19.5 | 20.5 | 21.5 | 22.5 | 22.5 | 23.5 | 24.5 |