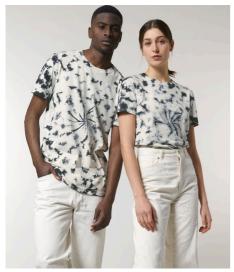

## UNISEX T-SHIRTS STTU757 - CREATOR TIE AND DYE

## The unisex tie and dye t-shirt

Single Jersey

100% Organic ring-spun combed cotton

Medium Fit

- 155 GSM
- Set-in sleeve
- 1x1 rib at neck collar
- Inside back neck tape in self fabric
- Sleeve hem and bottom hem with wide double needle topstitch
- Garment dyed product, each garment may vary in appearance, colour may bleed, follow our care label
- Read carefully print recommendations